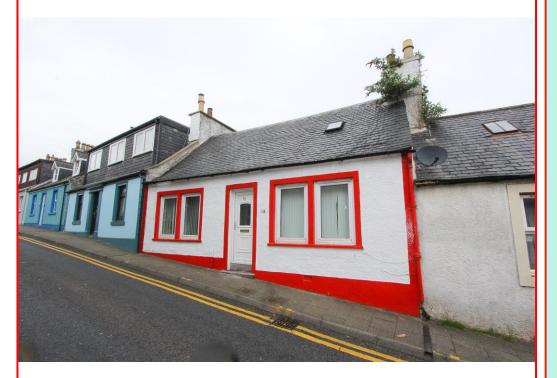

FOR SALE

30 - 32 HIGH STREET, STRANRAER, DG9 7LJ

An opportunity to acquire a mid-terraced property of traditional construction situated within easy walking distance of the town centre. The house is in good condition throughout and benefits from a shaker design 'dining' kitchen, delightful shower room, new internal woodwork, gas fired central heating and uPVC double glazing. There is an area of easily maintained garden ground to the rear.

#### **DESCRIPTION:**

Occupying a convenient position within easy walking distance of the town centre and all major amenities, this is a mid-terraced property which is very well suited to the first time buyer or those in search of an investment opportunity. The property is of traditional construction under a slated and felt roof and is in good condition throughout, benefiting from comfortable accommodation, shaker style 'dining' kitchen, delightful shower room, new internal woodwork, gas fired central heating and uPVC double glazing. To the rear there is an enclosed area of easily maintained garden ground.