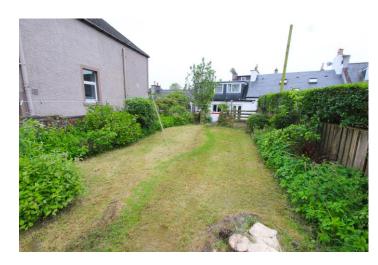

### **GARDEN:**

To the rear of the property there is an area of enclosed garden ground which has mainly been laid out to lawn with mature shrub borders. There is a paved patio directly off the back door. Wooden shed.