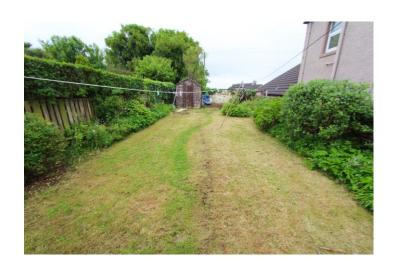

### **GARDEN:**

To the rear of the property there is an area of enclosed garden ground which has mainly been laid out to lawn with mature shrub borders. There is a paved patio directly off the back door. Wooden shed.