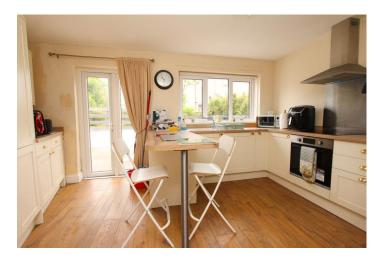

### 'DINING' KITCHEN:

The kitchen has been fitted with a range of shaker design floor and wall mounted units with woodgrain style worktops incorporating an asterite sink with mixer. Ceramic hob, extractor hood, built-in oven and integrated slimline dishwasher. Breakfast bar and CH radiator.