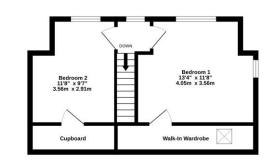

# LANDING:

The landing provides access to the bedrooms. CH radiator.

# BEDROOM 1:

A bedroom to the rear with walk-in wardrobe and CH radiator.

# BEDROOM 2:

A further bedroom to the rear with walk-in wardrobe and CH radiator.

1st Floor 356 sq.ft. (33.1 sq.m.) approx.

Ground Floor 615 sq.ft. (57.2 sq.m.) approx.

TOTAL FLOOR AREA : 972 sq.ft. (90.3 sq.m.) approx.

Measurements are approximate. Not to scale. Illustrative purposes only Made with Metropix ©2024