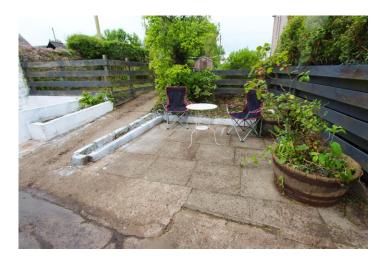

### **GARDEN:**

To the rear of the property there is an area of enclosed garden ground which has mainly been laid out to lawn with mature shrub borders. There is a paved patio directly off the back door. Wooden shed.