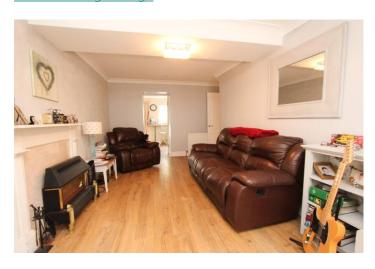

ernal woodwork, gas fired central heating and uPVC double glazing. To the rear there is an enclosed area of easily maintained garden ground.

It is situated adjacent to other terraced properties of varying style and the outlook is over same to the front and garden ground to the rear.

All amenities are readily accessible including supermarkets, healthcare, primary schooling, indoor leisure pool complex and secondary school.

#### PORCH:

The property is accessed by way of an uPVC storm door. Built-in storage cupboard.

## HALLWAY:

The hallway provides access to almost all of the ground floor accommodation. CH radiator.



#### LOUNGE:

This is a comfortable lounge to the front. There is a wooden fire surround housing an electric fire. CH radiator and TV point.



## Further lounge image



### 'DINING' KITCHEN:

The kitchen has been fitted with a range of shaker design floor and wall mounted units with woodgrain style worktops incorporating an asterite sink with mixer. Ceramic hob, extractor hood, built-in oven and integrated slimline dishwasher. Breakfast bar and CH radiator.





# DINING ROOM/3rd bedroom:

A further reception room to the front which could be used as a ground floor bedroom. CH radiator.

# SHOWER ROOM:

The vinyl panelled shower room is fitted with a WHB, WC and corner shower cubicle with a mains shower. CH radiator.



# LANDING:

The landing provides access to the bedrooms. CH radiator.



# BEDROOM 1:

A bedroom to the rear with walk-in wardrobe and CH radiator.



# BEDROOM 2:

A further bedroom to the rear with walk-in wardrobe and CH radiator.



#