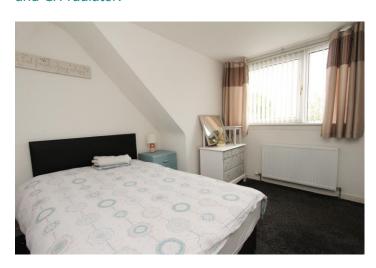

# BEDROOM 1:

A bedroom to the rear with walk-in wardrobe and CH radiator.

# BEDROOM 2:

A further bedroom to the rear with walk-in wardrobe and CH radiator.