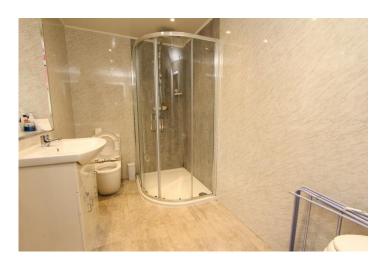

# SHOWER ROOM:

The vinyl panelled shower room is fitted with a WHB, WC and corner shower cubicle with a mains shower. CH radiator.