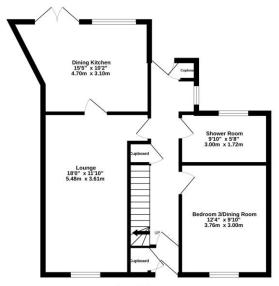

## HALLWAY:

The hallway provides access to almost all of the ground floor accommodation. CH radiator.

#### LOUNGE:

This is a comfortable lounge to the front. There is a wooden fire surround housing an electric fire. CH radiator and TV point.

### 'DINING' KITCHEN:

The kitchen has been fitted with a range of shaker design floor and wall mounted units with woodgrain style worktops incorporating an asterite sink with mixer. Ceramic hob, extractor hood, built-in oven and integrated slimline dishwasher. Breakfast bar and CH radiator.

# DINING ROOM/3rd bedroom:

A further reception room to the front which could be used as a ground floor bedroom. CH radiator.

# SHOWER ROOM:

The vinyl panelled shower room is fitted with a WHB, WC and corner shower cubicle with a mains shower. CH radiator.

1st Floor 356 sq.ft. (33.1 sq.m.) approx.

Ground Floor 615 sq.ft. (57.2 sq.m.) approx.

TOTAL FLOOR AREA : 972 sq.ft. (90.3 sq.m.) approx.

Measurements are approximate. Not to scale. Illustrative purposes only Made with Metropix ©2024