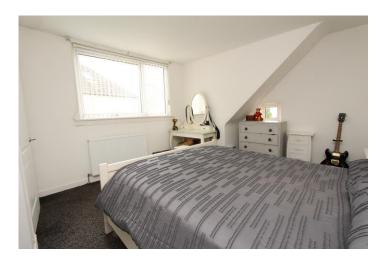

# BEDROOM 1:

A bedroom to the rear with walk-in wardrobe and CH radiator.

# BEDROOM 2:

A further bedroom to the rear with walk-in wardrobe and CH radiator.