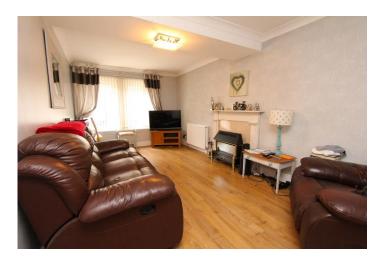

#### LOUNGE:

This is a comfortable lounge to the front. There is a wooden fire surround housing an electric fire. CH radiator and TV point.