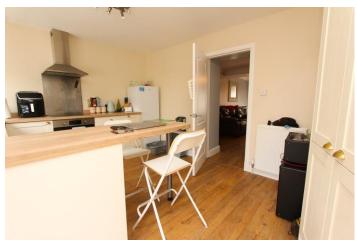

### 'DINING' KITCHEN:

The kitchen has been fitted with a range of shaker design floor and wall mounted units with woodgrain style worktops incorporating an asterite sink with mixer. Ceramic hob, extractor hood, built-in oven and integrated slimline dishwasher. Breakfast bar and CH radiator.